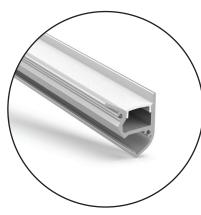

## Surface mount Aluminum LED Profile

#### 3 Optional Diffuser (PMMA/PC)

| Color | Light Transmittance |  |
|-------|---------------------|--|
| Opal  | 52%                 |  |
| Milky | 60%                 |  |