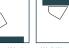

Notes: \_\_\_

# FF-WA7

## Surface mount Aluminum LED Profile





#### **MOUNTING**









## **COMPONENTS**

|   | Name                  | Code                                     | Material | Color                        |
|---|-----------------------|------------------------------------------|----------|------------------------------|
| 1 | Aluminum profile      | WA7                                      | Aluminum | Silver/White/Black/RAL color |
| 2 | LED Strip             | [Consult LED Strip Specification Sheets] |          |                              |
| 4 | Endcap (with hole)    | WA7-Cap-H                                | Plastic  | Grey/White/Black             |
| 5 | Endcap (without hole) | WA7-Cap                                  | Plastic  | Grey/White/Black             |

#### 3 Optional Diffuser (PMMA/PC)

| Color | Light Transmittance |  |
|-------|------