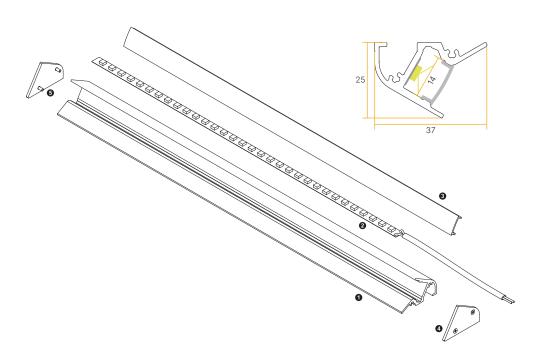

#### **MOUNTING**

## **COMPONENTS**

|   | Name                  | Code                                     | Material | Color                        |
|---|-----------------------|------------------------------------------|----------|------------------------------|
| 1 | Aluminum profile      | WA7                                      | Aluminum | Silver/White/Black/RAL color |
| 2 | LED Strip             | [Consult LED Strip Specification Sheets] |          |                              |
| 4 | Endcap (with hole)    | WA7-Cap-H                                | Plastic  | Grey/White/Black             |
| 5 | Endcap (without hole) | WA7-Cap                                  | Plastic  | Grey/White/Black             |