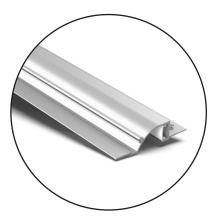

## FF-TCW1

Mud-In/Rec mount Aluminum LED Profile

### FEATURES

- Customizable, low profile extrusion
- Durable, anodized aluminum
- Housing provides protection for LED systems
- Features a curved reflector that directs light in a consistent linear gradient
- Suitable for illuminating walls, such as in an art lighting application