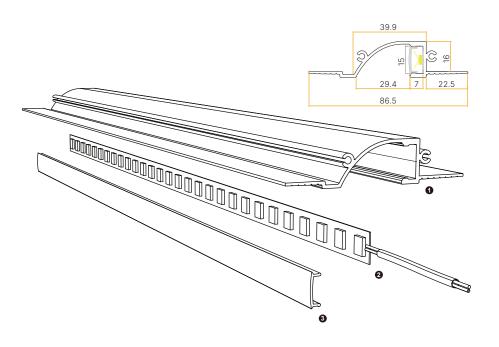

## FF-TCW1

Mud-In/Rec mount Aluminum LED Profile

### MOUNTING

### COMPONENTS

|   | Name             | Code                                     | Material | Color                        |
|---|------------------|------------------------------------------|----------|------------------------------|
| 1 | Aluminum profile | TCW1                                     | Aluminum | Silver/White/Black/RAL color |
| 2 | LED Strip        | [Consult LED Strip Specification Sheets] |          |                              |

### FEATURES

- Customizable, low profile extrusion
- Durable, anodized aluminum
- Housing provides protection for LED systems
- Features a curved reflector that directs light in a consistent linear gradient
- Suitable for illuminating walls, such as in an art lighting application