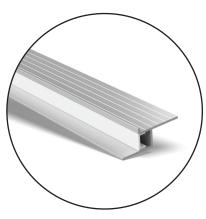

# FF-TC8

# CCS mount Aluminum LED Profile

## **COMPONENTS**

|   | Name             | Code                                     | Material | Color                        |
|---|------------------|------------------------------------------|----------|------------------------------|
| 1 | Aluminum profile | TC8                                      | Aluminum | Silver/White/Black/RAL color |
| 2 | LED Strip        | [Consult LED Strip Specification Sheets] |          |                              |