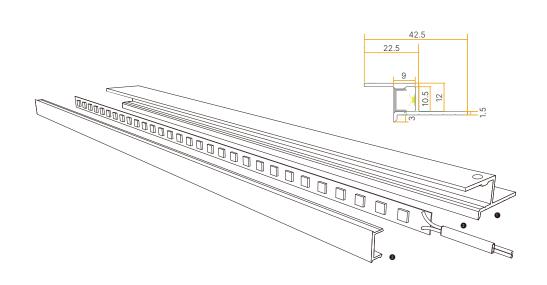

# FF-TC8

# CCS mount Aluminum LED Profile

## **COMPONENTS**

|   | Name             | Code                                     | Material | Color                        |
|---|------------------|------------------------------------------|----------|------------------------------|
| 1 | Aluminum profile | TC8                                      | Aluminum | Silver/White/Black/RAL color |
| 2 | LED Strip        | [Consult LED Strip Specification Sheets] |          |                              |