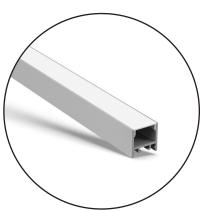

# FF-SU20

## Surface mount Aluminum LED Profile

#### **FEATURES**

- Customizable, low profile extrusion
- Durable, anodized aluminum
- Housing provides protection for LED systems
- Can accommodate two single strips or a double row strip
- Suitable for surface mount applications