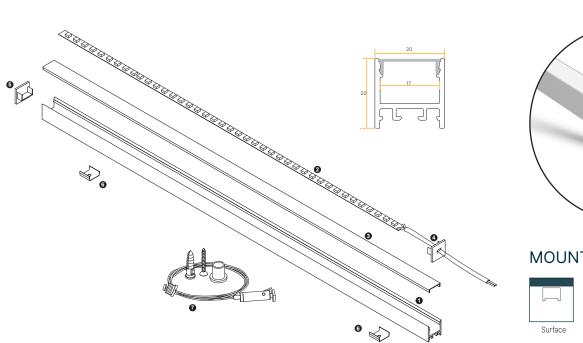

#### **MOUNTING**

#### COMPONENTS

|   | Name                  | Code          | Material                | Color                        |
|---|-----------------------|---------------|-------------------------|------------------------------|
| 1 | Aluminum profile      | SU20          | Aluminum                | Silver/White/Black/RAL color |
| 2 | LED Strip             | [Cor          | nsult LED Strip Specifi | ication Sheets]              |
| 4 | Endcap (with hole)    | SU20-Cap-H    | Plastic                 | Grey/White/Black             |
| 5 | Endcap (without hole) | SU20-Cap      | Plastic                 | Grey/White/Black             |
| 6 | Metal Clip            | SU20-Clip-M   | Stainless Steel         | ecru                         |
| 7 | Suspension Kits       | SU20-Sus.Kits | Stainless Steel         | ecru                         |

#### 3 Optional Diffuser (PMMA/PC)

| Color | Light Transmittance |
|-------|---------------------|
| Opal  | 52%                 |