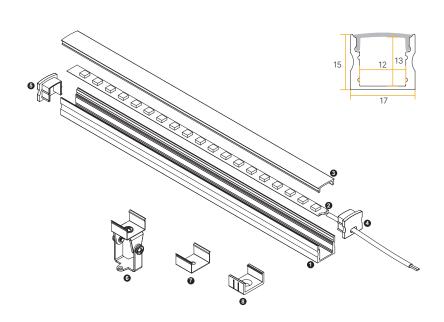

#### **MOUNTING**

### **COMPONENTS**

|   | Name                  | Code       | Material                | Color                        |
|---|-----------------------|------------|-------------------------|------------------------------|
| 1 | Aluminum profile      | SA2        | Aluminum                | Silver/White/Black/RAL color |
| 2 | LED Strip             | [Co        | nsult LED Strip Specifi | ication Sheets]              |
| 4 | Endcap (with hole)    | SA2-Cap-H  | Plastic                 | Grey/White/Black             |
| 5 | Endcap (without hole) | SA2-Cap    | Plastic                 | Grey/White/Black             |
| 6 | Adjustable Clip       | SA2-Clip-A | Stainless Steel         | ecru                         |
| 7 | Metal Clip            | SA2-Clip-M | Stainless Steel         | ecru                         |
| 8 | Plastic Clip          | SA2-Clip-P | Plastic                 | Clear                        |
|   |                       |            |                         |                              |