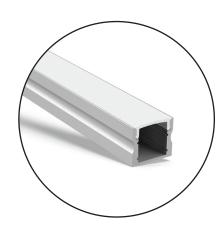

Notes:

# FF-SA2

## Surface mount Aluminum LED Profile





#### **MOUNTING**





### **COMPONENTS**

|   | Name                  | Code       | Material                | Color                        |
|---|-----------------------|------------|-------------------------|------------------------------|
| 1 | Aluminum profile      | SA2        | Aluminum                | Silver/White/Black/RAL color |
| 2 | LED Strip             | [Co        | nsult LED Strip Specifi | ication Sheets]              |
| 4 | Endcap (with hole)    | SA2-Cap-H  | Plastic                 | Grey/White/Black             |
| 5 | Endcap (without hole) | SA2-Cap    | Plastic                 | Grey/White/Black             |
| 6 | Adjustable Clip       | SA2-Clip-A | Stainless Steel         | ecru                         |
| 7 | Metal Clip            | SA2-Clip-M | Stainless St