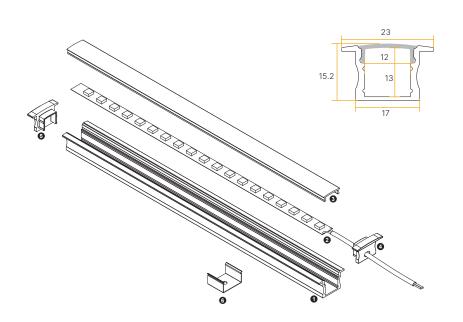

#### COMPONENTS

|   | Name                  | Code                                     | Material        | Color                        |
|---|-----------------------|------------------------------------------|-----------------|------------------------------|
| 1 | Aluminum profile      | RA2                                      | Aluminum        | Silver/White/Black/RAL color |
| 2 | LED Strip             | [Consult LED Strip Specification Sheets] |                 |                              |
| 4 | Endcap (with hole)    | RA2-Cap-H                                | Plastic         | Grey/White/Black             |
| 5 | Endcap (without hole) | RA2-Cap                                  | Plastic         | Grey/White/Black             |
| 6 | Adjustable Clip       | RA2-Clip-A                               | Stainless Steel | ecru                         |
|   |                       |                                          |                 |                              |

#### 3 Optional Diffuser (PMMA/PC)

| Color   | Light Transmittance |
|---------|---------------------|
| Opal    | 52%                 |
| Milky   | 64%                 |
| Frosted | 81%                 |
| Clear   | 95%                 |