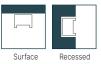

Notes: \_\_\_

# FF-RA2

## Mud-In/Rec mount Aluminum LED Profile





### **MOUNTING**





#### COMPONENTS

|   | Name                  | Code                                     | Material        | Color                        |
|---|-----------------------|------------------------------------------|-----------------|------------------------------|
| 1 | Aluminum profile      | RA2                                      | Aluminum        | Silver/White/Black/RAL color |
| 2 | LED Strip             | [Consult LED Strip Specification Sheets] |                 |                              |
| 4 | Endcap (with hole)    | RA2-Cap-H                                | Plastic         | Grey/White/Black             |
| 5 | Endcap (without hole) | RA2-Cap                                  | Plastic         | Grey/White/Black             |
| 6 | Adjustable Clip       | RA2-Clip-A