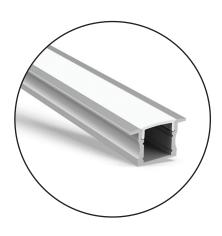

## Mud-In/Rec mount Aluminum LED Profile

### **FEATURES**

- Customizable, low profile extrusion
- Durable, anodized aluminum
- Housing provides protection for LED systems
- Suitable for any application where the fixture is exposed and/or visible
- Flanges allow for coverage of routed grooves