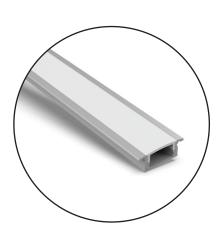

Quote/Ref: \_\_\_\_\_\_

# FF-RA1

## Mud-In/Rec mount Aluminum LED Profile





### **MOUNTING**





#### **COMPONENTS**

|   | Name                  | Code                                     | Material        | Color                        |
|---|-----------------------|------------------------------------------|-----------------|------------------------------|
| 1 | Aluminum profile      | RA1                                      | Aluminum        | Silver/White/Black/RAL color |
| 2 | LED Strip             | [Consult LED Strip Specification Sheets] |                 |                              |
| 4 | Endcap (with hole)    | RA1-Cap-H                                | Plastic         | Grey/White/Black             |
| 5 | Endcap (without hole) | RA1-Cap                                  | Plastic         | Grey/White/Black             |
| 6 | Adjustable Clip