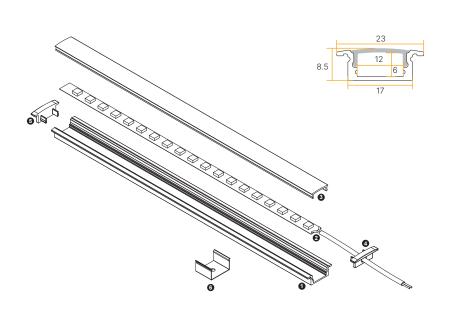

### **MOUNTING**

#### **COMPONENTS**

|   | Name                  | Code                                     | Material        | Color                        |
|---|-----------------------|------------------------------------------|-----------------|------------------------------|
| 1 | Aluminum profile      | RA1                                      | Aluminum        | Silver/White/Black/RAL color |
| 2 | LED Strip             | [Consult LED Strip Specification Sheets] |                 |                              |
| 4 | Endcap (with hole)    | RA1-Cap-H                                | Plastic         | Grey/White/Black             |
| 5 | Endcap (without hole) | RA1-Cap                                  | Plastic         | Grey/White/Black             |
| 6 | Adjustable Clip       | RA1-Clip-A                               | Stainless Steel | ecru                         |
|   |                       |                                          |                 |                              |