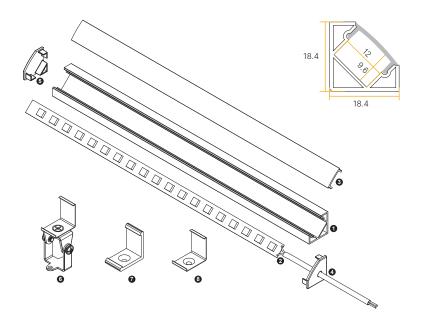

Job Name/Location: \_\_\_\_

Quote/Ref: \_\_\_\_ Notes: \_\_\_

# FF-CA3

CCS mount Aluminum LED Profile





### MOUNTING

Color

Opal Milky

Frosted

Clear



3 Optional Diffuser (PMMA/PC)

Light Transmittance

52%

64%

81%

95%



## COMPONENTS

## FEATURES

- Customizable, low profile extrusion
- Durable, anodized aluminum
- Housing provides protection for LED systems
- Suitable for use in closets and shelves for backlighting

## NOTES

- \* LED tape sold separately
- \* Remote power supply sold separately



Freeform LED 4208 Redwood Hwy, San Rafael, CA 94903 (510)283-9500 | info@freeformled.com

www.freeformled.com

FF-CA3.V1.Jun22.SPE